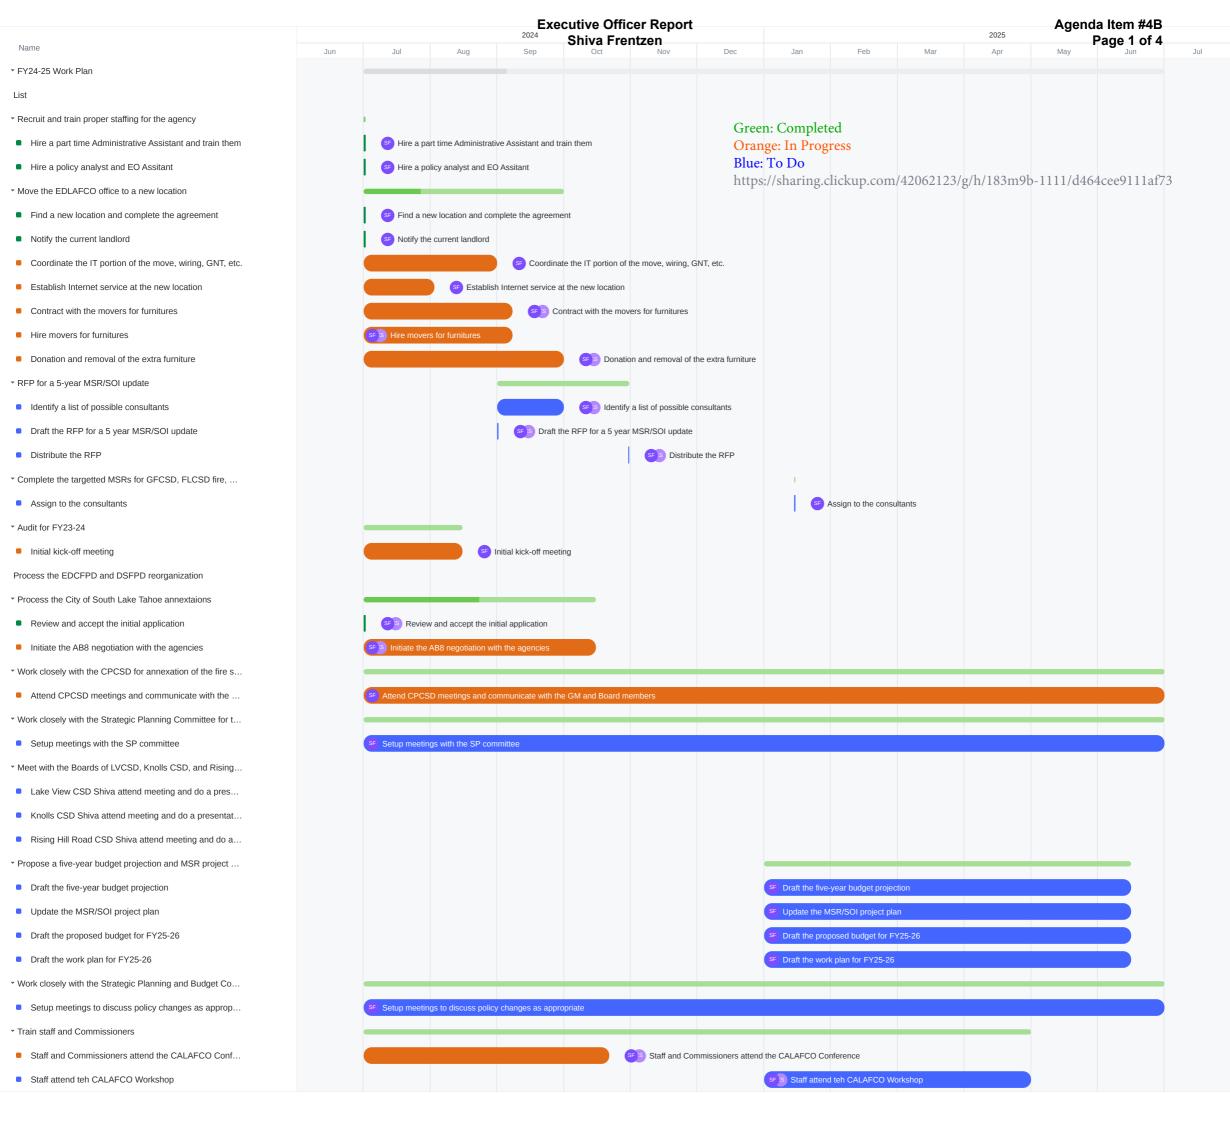

## Work Plan Fiscal Year 2024-2025

- 1. Recruit and train proper staffing for the agency
- 2. Move the El Dorado LAFCO office to a new location and terminate the current lease by October 1, 2024
- 3. Circulate a 5-year RFP to outsource the Municipal Services District MSR/SOI updates according to the approved "FY23-24 MUNICIPAL SERVICES MSR/SOI Project Cycle"
- 4. Complete the Targeted MSRs for the Grizzly Flats CSD, Fallen Leaf Lake CSD (fire services), Garden Valley FPD, Mosquito FPD, Pioneer FPD, and Rescue FPD, performed by consultants
- 5. Complete the Collective Audit RFP and if successful, perform the FY23-24 Audit with the new firm by December 31, 2024
- 6. Process the El Dorado County FPD and Diamond Springs-El Dorado FPD reorganization, annexations for the City of South Lake Tahoe, and any other projects submitted
- 7. Work closely with the Cameron Park CSD to navigate through divestiture of Fire Services and annexation to another Fire Protection District
- 8. Work closely with the Strategic Planning Committee to strategize and continue the efforts for the Fire Summit that is recommended as the result of the Fire MSRs
- 9. Meet with the Non-Municipal Services District Boards of the Lakeview CSD, Knolls Property Owners CSD, and Rising Hill Road CSD according to the approved "FY23-24 NON-MUNICIPAL SERVICES MSR/SOI Project Cycle"
- 10. Propose a five-year budget projection and MSR project plan
- 11. Work closely with the Budget Committee and Strategic Planning Committee to update Commission's Policies and Guidelines as necessary
- 12. Train staff and commissioners and attend the annual CALAFCO Conference and Workshop
- 13. Review, evaluate and update internal work procedures
- 14. Coordinate with the County as needed on its preparation of environmental documents for various upcoming projects requiring future LAFCO action