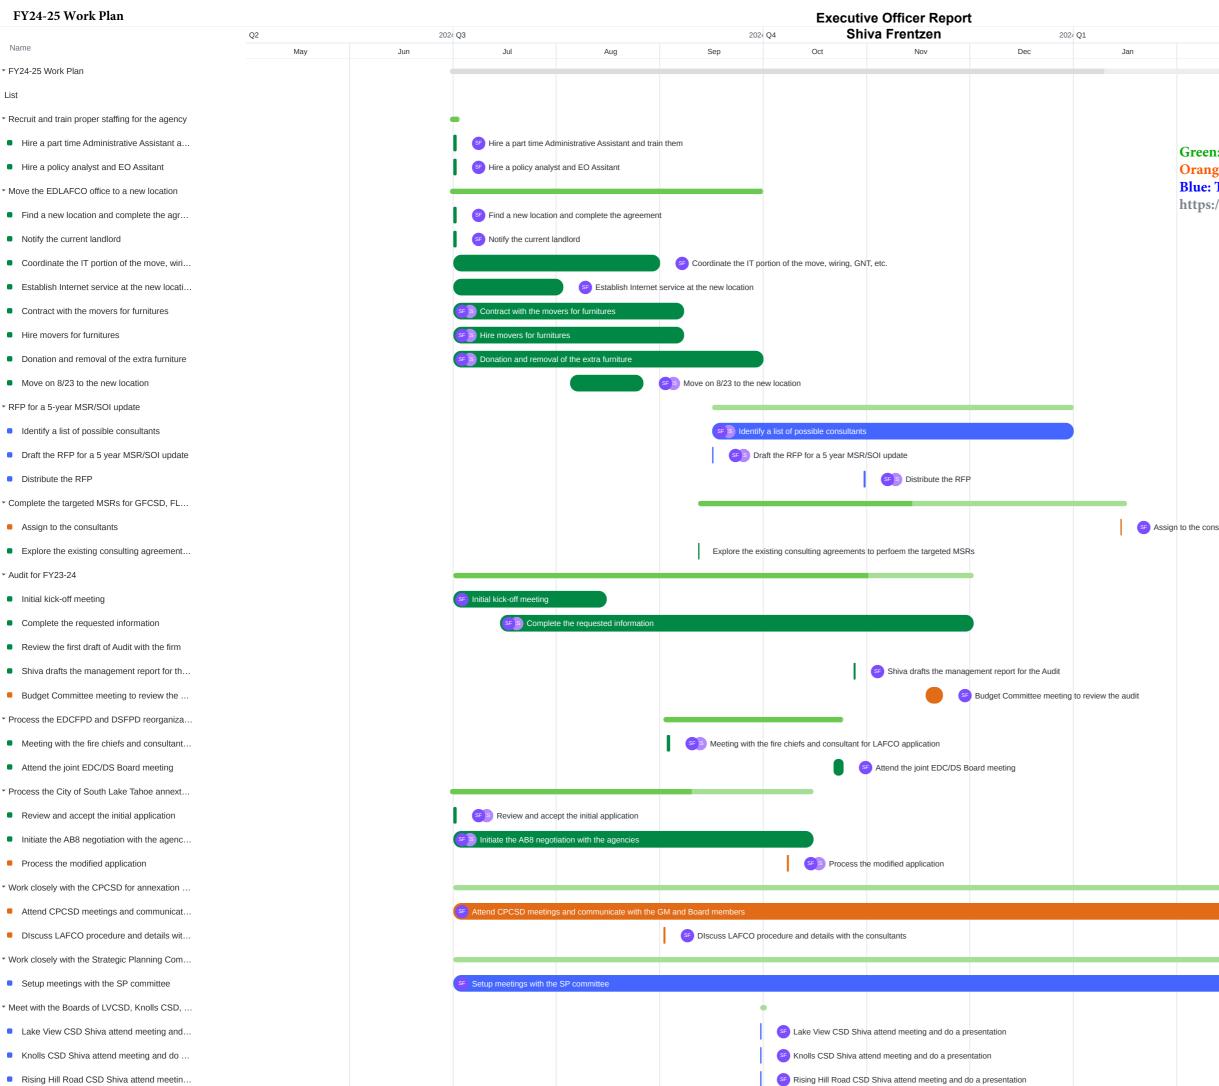

## Work Plan Fiscal Year 2024-2025

- 1. Recruit and train proper staffing for the agency
- 2. Move the El Dorado LAFCO office to a new location and terminate the current lease by October 1, 2024
- 3. Circulate a 5-year RFP to outsource the Municipal Services District MSR/SOI updates according to the approved "FY23-24 MUNICIPAL SERVICES MSR/SOI Project Cycle"
- 4. Complete the Targeted MSRs for the Grizzly Flats CSD, Fallen Leaf Lake CSD (fire services), Garden Valley FPD, Mosquito FPD, Pioneer FPD, and Rescue FPD, performed by consultants
- 5. Complete the Collective Audit RFP and if successful, perform the FY23-24 Audit with the new firm by December 31, 2024
- 6. Process the El Dorado County FPD and Diamond Springs-El Dorado FPD reorganization, annexations for the City of South Lake Tahoe, and any other projects submitted
- 7. Work closely with the Cameron Park CSD to navigate through divestiture of Fire Services and annexation to another Fire Protection District
- 8. Work closely with the Strategic Planning Committee to strategize and continue the efforts for the Fire Summit that is recommended as the result of the Fire MSRs
- 9. Meet with the Non-Municipal Services District Boards of the Lakeview CSD, Knolls Property Owners CSD, and Rising Hill Road CSD according to the approved "FY23-24 NON-MUNICIPAL SERVICES MSR/SOI Project Cycle"
- 10. Propose a five-year budget projection and MSR project plan
- 11. Work closely with the Budget Committee and Strategic Planning Committee to update Commission's Policies and Guidelines as necessary
- 12. Train staff and commissioners and attend the annual CALAFCO Conference and Workshop
- 13. Review, evaluate and update internal work procedures
- 14. Coordinate with the County as needed on its preparation of environmental documents for various upcoming projects requiring future LAFCO action